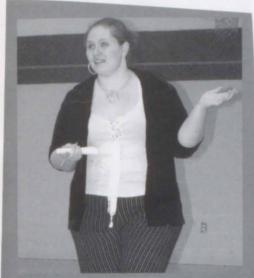

Listen up · Angie Strouse gives a speech before prom to warn of the dangers of destructive decisions and the consequences

The crew • The 2004-2005 NHS inductees are Derek Stoneman, Drew Shaw, Jeffrey Stehlik, Emily Mepham, and Katie Beracy.