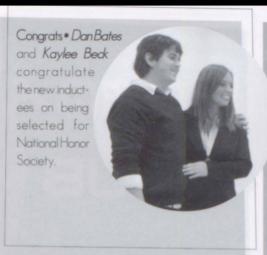

Listen up · Angie Strouse gives a speech before prom to warn of the dangers of destructive decisions and the consequences

The crew • The 2004-2005 NHS inductees are Derek Stoneman, Drew Shaw, Jeffrey Stehlik, Emily Mepham, and Katie Beracy.