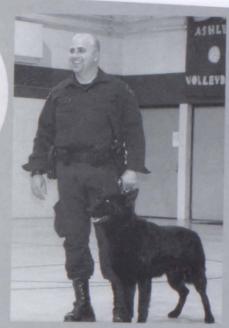

Sign Here • New inductee Drew Shaw signs his name during the NHS induction ceremony.

Janitors • Ms. Sherry Reichard, Kaylee

Beck, and Adam Prescott clean the cafetorium after the NHS banquet.

Good dog. For SADD week an officer from the K-9 unit visited the student body to talk about appropriate post-prom